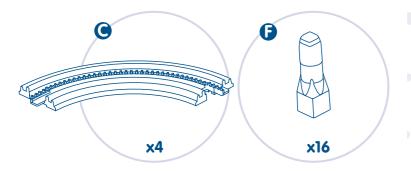

### Parts

- A. 2 Short Tracks
- **B**. 4 Guardrails
- C. 4 Curved Tracks
- **D**. 8 Support Tops
- E. 2 Straight Tracks
- **F**. 16 Support Columns

Please keep this instruction sheet for future reference, as it contains important information.